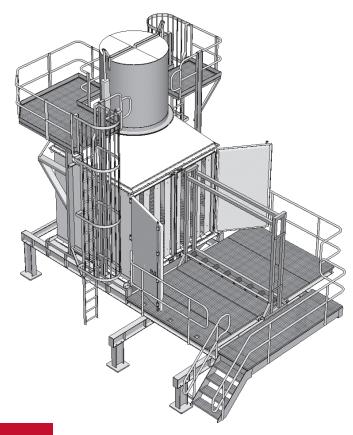

## **Dairy Rectangular Attenuators**Designed specifically for the Dairy industry.

Dairy Rectangular Attenuators are similar to NCM/NCM Rectangular Attenuators but are manfactured from industrial stainless steel.

NCS Acoustics design, manufacture and install a complete soultion, including connections and access, specifically for the Dairy Industry's unique requirements.

- Designed and manufactured to individual requirements.
- Industrial stainless steel construction.
- Melinex lined.
- Stainless steel container latches and hinges.
- Access doors and for cleaning on site.
- Removable splitters.