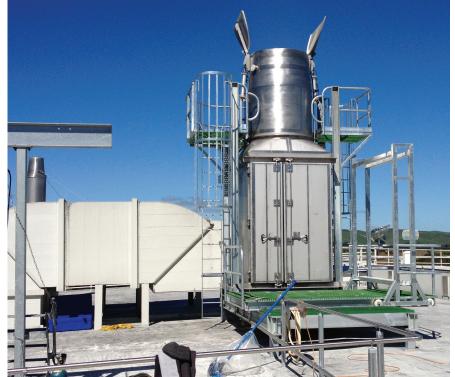

## **Dairy Rectangular Attenuators**Designed specifically for the Dairy industry.

Dairy Rectangular Attenuators are similar to NCM/NCM Rectangular Attenuators but are manfactured from industrial stainless steel.

NCS Acoustics design, manufacture and install a complete soultion, including connections and access, specifically for the Dairy Industry's unique requirements.

- Designed and manufactured to individual requirements.
- Industrial stainless steel construction.
- Melinex lined.
- Stainless steel container latches and hinges.
- Access doors and for cleaning on site.
- Removable splitters.