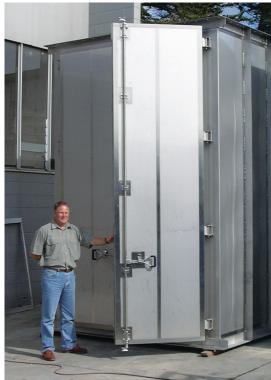

## **Dairy Rectangular Attenuators**Designed specifically for the Dairy industry.

Dairy Rectangular Attenuators are similar to NCM/NCM Rectangular Attenuators but are manfactured from industrial stainless steel.

NCS Acoustics design, manufacture and install a complete soultion, including connections and access, specifically for the Dairy Industry's unique requirements.

- Designed and manufactured to individual requirements.
- Industrial stainless steel construction.
- Melinex lined.
- Stainless steel container latches and hinges.
- Access doors and for cleaning on site.
- Removable splitters.