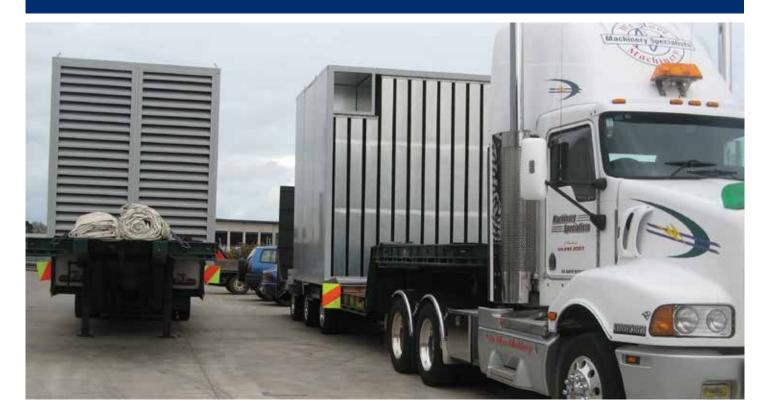

## **Industrial Rectangular Attenuators**Heavy durable construction.

Our Industrial Rectangular Attenuators are NCT/NCS Rectangular Attenuators with a heavier construction for increased durability in harsh or exterior environments.

Insertion loss and pressure loss are the same as NCT/NCS Rectangular Attenuators, but with increased mass due to the heavier construction.

- Specific custom sizes available or manufactured to individual requirements.
- Exterior casings manufactured from pre-galvanized sheet steel or black mild steel. Stainless steel option available.
- Welded or bolted construction.
- Colour and coating specifications to customer requirements.
  Powder coat or epoxy paint finishes available.
  HDG finish available in some circumstances.
- Melinex lining available.
- High temperature infill (Rockwool) available.