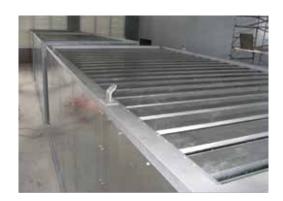

## **Industrial Rectangular Attenuators**Heavy durable construction.

Our Industrial Rectangular Attenuators are NCT/NCS Rectangular Attenuators with a heavier construction for increased durability in harsh or exterior environments.

Insertion loss and pressure loss are the same as NCT/NCS Rectangular Attenuators, but with increased mass due to the heavier construction.

- Specific custom sizes available or manufactured to individual requirements.
- Exterior casings manufactured from pre-galvanized sheet steel or black mild steel. Stainless steel option available.
- Welded or bolted construction.
- Colour and coating specifications to customer requirements.
  Powder coat or epoxy paint finishes available.
  HDG finish available in some circumstances.
- Melinex lining available.
- High temperature infill (Rockwool) available.