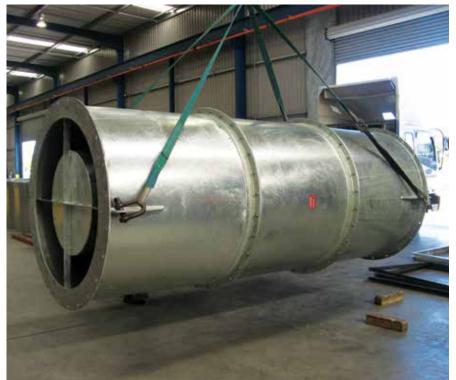

## **Industrial Cylindrical Attenuators**Heavy durable construction.

Our Industrial Cylindrical Attenuators are similar to HVAC Cylindrical Attenuators, but with heavier construction for increased durability in harsh, high noise level and exterior environments.

Insertion loss and pressure loss are the same as our HVAC Cylindrical Attenuators, but with increased mass due to the heavier construction.

- Manufactured to individual requirements.
- Specific custom sizes available.
- Exterior casings manufactured from either pre-galvanized sheet steel or hot dip galvanized mild steel.
   Stainless steel option available.
- Powder coat or epoxy paint finishes available.
  Colour and coating specifications to customer requirements.
- Melinex lining available.
- High temperature infill (Rockwool) available.