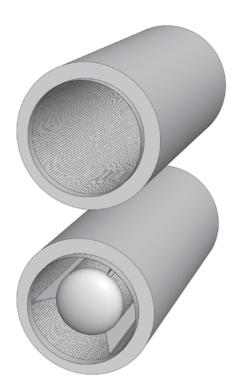

Insertion loss and pressure loss are the same as our HVAC Cylindrical Attenuators, but with increased mass due to the heavier construction.

- Manufactured to individual requirements.
- Specific custom sizes available.
- Exterior casings manufactured from either pre-galvanized sheet steel or hot dip galvanized mild steel.
   Stainless steel option available.
- Powder coat or epoxy paint finishes available.
  Colour and coating specifications to customer requirements.
- Melinex lining available.
- High temperature infill (Rockwool) available.