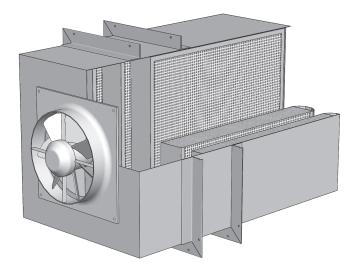

## **Powered Attenuators** Customised case with inbuilt fans

Powered Rectangular Attenuators are NCS/ NCT/NSM/NTM Rectangular Attenuators with customised cases and inbuilt fans. For use where additional ventilation and sound level control is required.

Insertion loss and pressure loss dependant on design.

- Manufactured to individual requirements and can be designed to match specific equipment or exit conditions.
- Galvanized steel or stainless steel construction.
- Powder-coated or epoxy paint finishes, available in a range of colours.
- Melinex lining available.
- Ideal for room pressurisation applications.