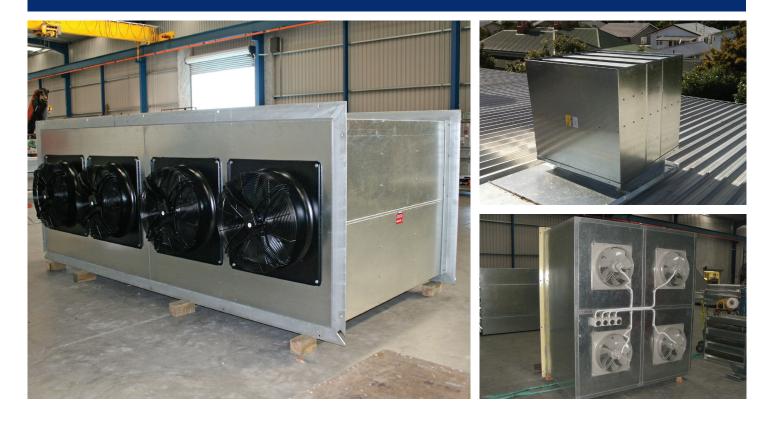

## **Powered Attenuators** Customised case with inbuilt fans

Powered Rectangular Attenuators are NCS/ NCT/NSM/NTM Rectangular Attenuators with customised cases and inbuilt fans. For use where additional ventilation and sound level control is required.

Insertion loss and pressure loss dependant on design.

- Manufactured to individual requirements and can be designed to match specific equipment or exit conditions.
- Galvanized steel or stainless steel construction.
- Powder-coated or epoxy paint finishes, available in a range of colours.
- Melinex lining available.
- Ideal for room pressurisation applications.