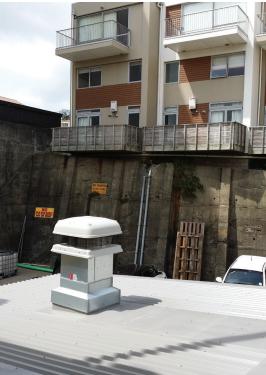

## **Curb Rectangular Attenuators** Incorporating a spacer for fan clearance

Our Curb Rectangular Attenuators are NCS/NCT/NSM/ NTM rectangular attenuators, of square dimension to suit roof fan cowl base sizes, and incorporate an extended case to provide a spacer for improved airflow and motor clearance. Specifically designed for roof penetration situations.

Insertion loss and pressure loss are the same as our NCS/NCT/NSM/NTM rectangular attenuators, but with increased length and mass due to spacers.

- Manufactured to individual requirements can be designed to match specific equipment or exit conditions.
- Supply or extract air types available.
- Galvanized steel or stainless steel construction.
- Powder-coated or epoxy paint finishes, available in a range of colours.
- Melinex lining available.