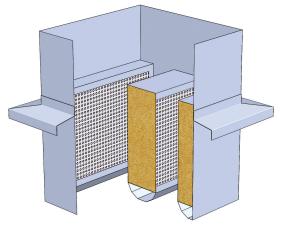

## **Curb Rectangular Attenuators** Incorporating a spacer for fan clearance

Our Curb Rectangular Attenuators are NCS/NCT/NSM/ NTM rectangular attenuators, of square dimension to suit roof fan cowl base sizes, and incorporate an extended case to provide a spacer for improved airflow and motor clearance. Specifically designed for roof penetration situations.

Insertion loss and pressure loss are the same as our NCS/NCT/NSM/NTM rectangular attenuators, but with increased length and mass due to spacers.

- Manufactured to individual requirements can be designed to match specific equipment or exit conditions.
- Supply or extract air types available.
- Galvanized steel or stainless steel construction.
- Powder-coated or epoxy paint finishes, available in a range of colours.
- Melinex lining available.