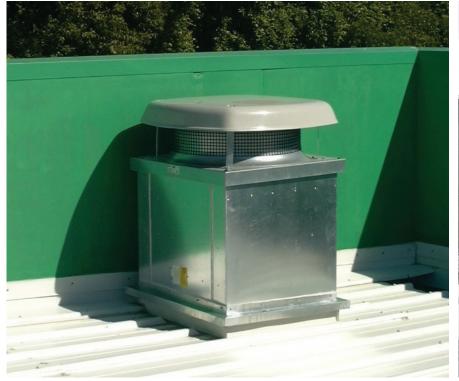

## **Curb Rectangular Attenuators** Incorporating a spacer for fan clearance

Our Curb Rectangular Attenuators are NCS/NCT/NSM/ NTM rectangular attenuators, of square dimension to suit roof fan cowl base sizes, and incorporate an extended case to provide a spacer for improved airflow and motor clearance. Specifically designed for roof penetration situations.

Insertion loss and pressure loss are the same as our NCS/NCT/NSM/NTM rectangular attenuators, but with increased length and mass due to spacers.

- Manufactured to individual requirements can be designed to match specific equipment or exit conditions.
- Supply or extract air types available.
- Galvanized steel or stainless steel construction.
- Powder-coated or epoxy paint finishes, available in a range of colours.
- Melinex lining available.